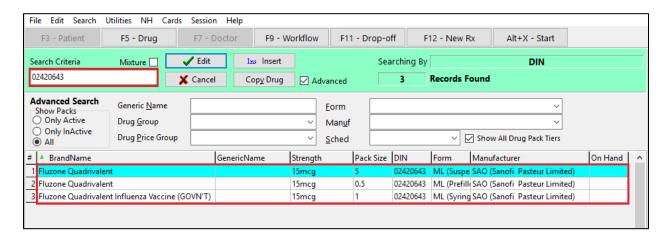

## Identifying Duplicate Drug Records

1. Search for an Influenza immunization drug. If there are duplicate drugs in your system, multiple records will appear in the drug search screen.

In the example below, there are three drug records in the system associated with DIN 02420643.

2. Call up each drug record that does not have the correct pack size and uncheck the Pack Active flag.

 When all duplicate drug records have been inactivated, these drug records will not appear in the drug search results unless you perform an advanced search for all packs; inactive drug packs will appear in red text.