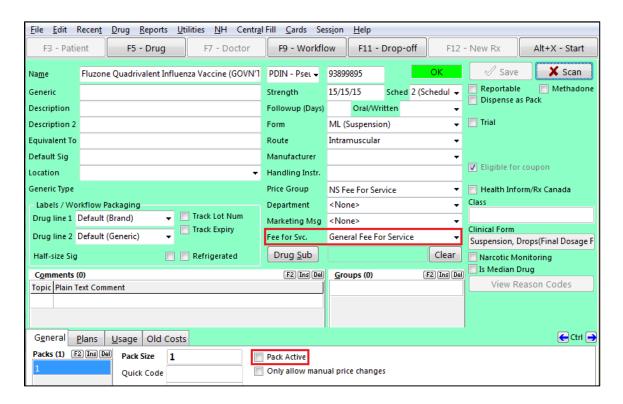

In the example below, there are two Fluviral drug records in the system. This year's product uses the correct DIN and last year's product is recorded under a pseudo-DIN.

5. Call up the record that uses the pseudo-DIN and inactivate it. Note that drug records that use a pseudo-DIN will show **General Fee For Service** in the **Fee for Svc.** field.