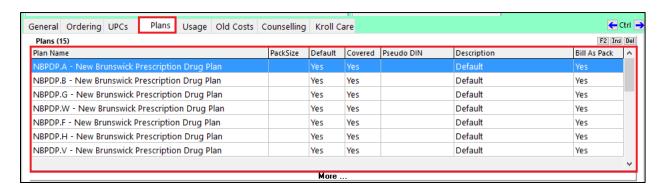

#### Plans Tab

- Bill as Pack: Enabled
- When Billing this drug, divide the Rx Quantity by: Pack Size