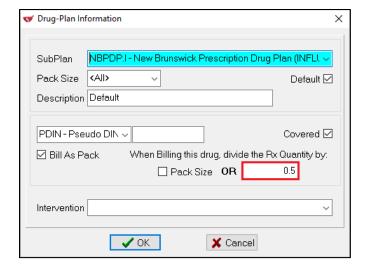

#### Plans Tab

- Bill as Pack: Enabled
- When Billing this drug, divide the Rx Quantity by: 0.5

NOTE: Because the pack size for this drug is 5, totaling 10 doses per pack, the F12 screen will show a dispensed quantity of 0.5ML to represent the correct dose. File Edit Recent Rx View Labels Profile Reports Network Utilities NH Cards Session Help Version 10 F3 - Patient F5 - Drug F7 - Doctor F9 - Workflow F10 - Pickup F11 - Drop-off F12 - Fill Rx Alt+X - Start Rx Start Date Latest Fill 01/10/2021 0 ✓ Lookup 🗶 Cancel New Rx Pending Adj Qty Init Priority Default Wait Time √ F2 Due in 19 mins F2 Work Order 0 F2 Delivery Pickup Doc Search Loc Office <u>D</u>rug Search Pack 5 Patient Search Patient, Test Name Age: Fluzone Quadrivalent 15mcg/0.5mL Dr. Pharmacist, Test Address 120 Pharmacy Way Address 123 Any Street Male Generic SAO (San City City Prov NB Pack 5 Form ML Sched 2 Phone (111) 111-1111 Phone (123) 456-7890 NB(MAP) \$130.00 OnHand 0 Lic# 11111 Alt. Lic# Plan Client ID DIN 02432730 Min Qty 0 Sig INFLUENZAKP Allergies (0) KP Auth Qty 0.5 Disp Oty 0.5 Rem Qty 0.5 INFLUENZAKP mL G.P. % Days Acq Cost \$13.00 Prod Sel 3 - Pharmacis V onditions (0) Cost \$0.00 O/W \$0.00 Route of Admin Intramuscular Labels 1 F2 \$13.00