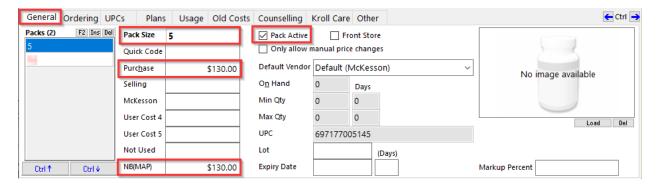

## Main Drug Card

DIN: 02432730

Form: ML (Injection)

Route: Intramuscular

Price Group: NB Fee for Service

■ Fee for Svc.: <None>

Pack Active: Enabled

Purchase: \$130.00

■ **NB (MAP):** \$130.00