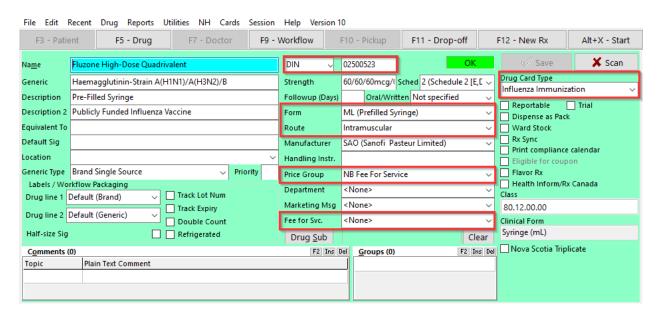

# Fluzone High-Dose Quadrivalent

Before you begin setting up the drug card, ensure you have inactivated all duplicate drug packs in your system. See the <u>Identifying Duplicate Drug Records</u> section for more information.

## Main Drug Card

■ **DIN**: 02500523

Form: ML (Prefilled Syringe)

Route: Intramuscular

Price Group: NB Fee for Service

Fee for Svc.: <None>

Pack Active: Enabled

Purchase: \$0.00