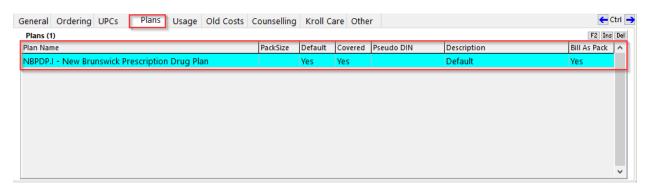

## Plans tab

- Bill as Pack: Enabled
- When Billing this drug, divide the Rx Quantity by: Pack Size