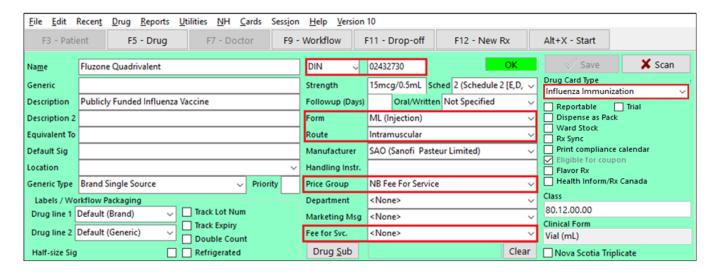

## Fluzone Quadrivalent - Pack Size 5

Before you begin setting up the drug card, ensure you have inactivated all duplicate drug packs in your system. See the <u>Identifying Duplicate Drug Records</u> section for more information.

## Main Drug Card

DIN: 02432730

Form: ML (Injection)

Route: Intramuscular

Price Group: NB Fee for Service

■ Fee for Svc.: <None>

Pack Active: Enabled

Purchase: \$130.00

■ **NB (MAP):** \$130.00