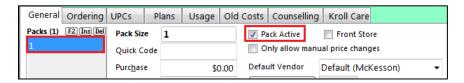

2. Call up each drug record that does not have the correct pack size and uncheck the Pack Active flag.

 When all duplicate drug records have been inactivated, these drug records will not appear in the drug search results unless you perform an advanced search for all packs; inactive drug packs will appear in red text.