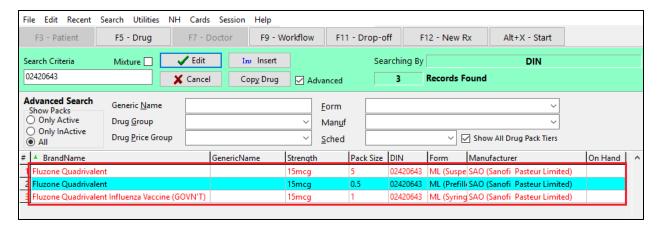

4. Because last year's immunization products are recorded under a pseudo-DIN, you should also search for each of this year's products by drug name (not by DIN) and inactivate the drug cards for last year's products.

In the example below, there are two Fluviral drug records in the system. This year's product uses the correct DIN and last year's product is recorded under a pseudo-DIN.

5. Call up the record that uses the pseudo-DIN and inactivate it. Note that drug records that use a pseudo-DIN will show **General Fee For Service** in the **Fee for Svc.** field.