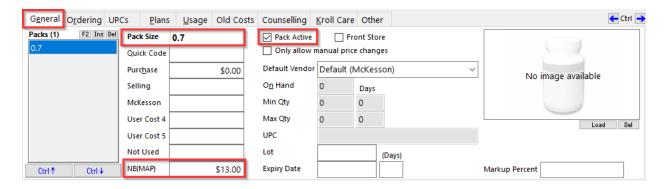

for more information.

## Main Drug Card

■ **DIN**: 02420643

Form: ML (Prefilled Syringe)

Route: Intramuscular

Price Group: NB Fee for Service

Fee for Svc.: <None>







Pack Active: Enabled

Purchase: \$13.00

NB (MAP): \$13.00



#### Plans Tab







- Bill as Pack: Enabled
- When Billing this drug, divide the Rx Quantity by: Pack Size







# Fluzone High-Dose Quadrivalent

Before you begin setting up the drug card, ensure you have inactivated all duplicate drug packs in your system. See the <u>Identifying Duplicate Drug Records</u> section for more information.

## Main Drug Card

■ **DIN**: 02500523

Form: ML (Prefilled Syringe)

Route: Intramuscular

Price Group: NB Fee for Service

Fee for Svc.: <None>







Pack Active: Enabled

Purchase: \$0.00

■ **NB (MAP):** \$13.00



## Plans tab







- Bill as Pack: Enabled
- When Billing this drug, divide the Rx Quantity by: Pack Size