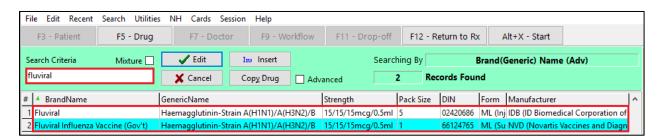

4. Because last year's immunization products are recorded under a pseudo-DIN, you should also search for each of this year's products by drug name (not by DIN) and inactivate the drug cards for last year's products.

In the example below, there are two Fluviral drug records in the system. This year's product uses the correct DIN and last year's product is recorded under a pseudo-DIN.

5. Call up the record that uses the pseudo-DIN and inactivate it. Note that drug records that use a pseudo-DIN will show **General Fee For Service** in the **Fee for Svc.** field.