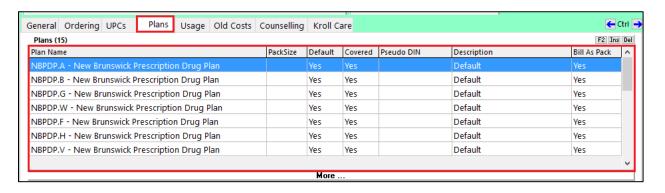

#### Plans Tab

- Bill as Pack: Enabled
- When Billing this drug, divide the Rx Quantity by: 0.5

NOTE: Because the pack size for this drug is 5, totaling 10 doses per pack, the F12 screen will show a dispensed quantity of 0.5ML to represent the correct dose. File Edit Recent Rx View Labels Profile Reports Network Utilities NH Cards Session Help Version 10 F3 - Patient F5 - Drug F7 - Doctor F9 - Workflow F10 - Pickup F11 - Drop-off F12 - Fill Rx Alt+X - Start Rx Start Date Latest Fill 01/10/2021 0 ✓ Lookup 🗶 Cancel New Rx Pending Adj Qty Init Priority Default Wait Time √ F2 Due in 19 mins F2 Work Order 0 F2 Delivery Pickup Doc Search Loc Office <u>D</u>rug Search Pack 5 Patient Search Patient, Test Name Age: Fluzone Quadrivalent 15mcg/0.5mL Dr. Pharmacist, Test Address 120 Pharmacy Way Address 123 Any Street Male Generic SAO (San City City Prov NB Pack 5 Form ML Sched 2 Phone (111) 111-1111 Phone (123) 456-7890 NB(MAP) \$130.00 OnHand 0 Lic# 11111 Alt. Lic# Plan Client ID DIN 02432730 Min Qty 0 Sig INFLUENZAKP Allergies (0) KP Auth Qty 0.5 Disp Oty 0.5 Rem Qty 0.5 INFLUENZAKP mL G.P. % Days Acq Cost \$13.00 Prod Sel 3 - Pharmacis V onditions (0) Cost \$0.00 O/W \$0.00 Route of Admin Intramuscular Labels 1 F2 \$13.00