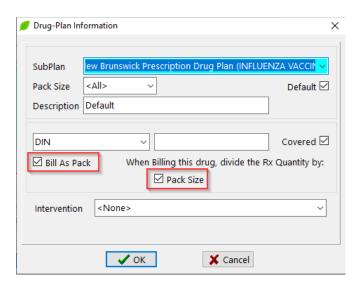

## Plans tab

- Bill as Pack: Enabled
- When Billing this drug, divide the Rx Quantity by: Pack Size