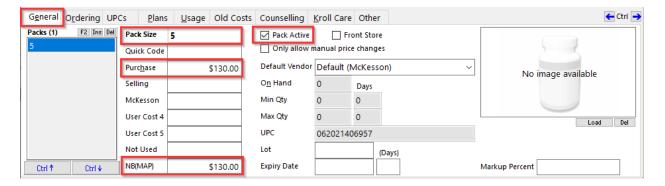

## Main Drug Card

DIN: 02432730

Form: ML (Injection)

Route: Intramuscular

Price Group: NB Fee for Service

■ Fee for Svc.: <None>

Pack Active: Enabled

Purchase: \$130.00

■ **NB (MAP):** \$130.00