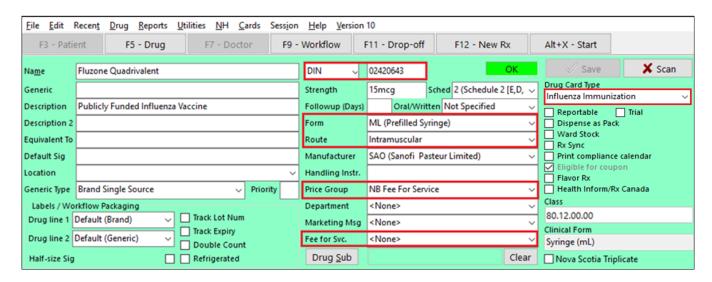

## Fluzone Quadrivalent - Pack Size 0.5

Before you begin setting up the drug card, ensure you have inactivated all duplicate drug packs in your system. See the <u>Identifying Duplicate Drug Records</u> section for more information.

## Main Drug Card

■ **DIN**: 02420643

Form: ML (Prefilled Syringe)

Route: Intramuscular

Price Group: NB Fee for Service

Fee for Svc.: <None>

Pack Active: Enabled

Purchase: \$13.00

NB (MAP): \$13.00