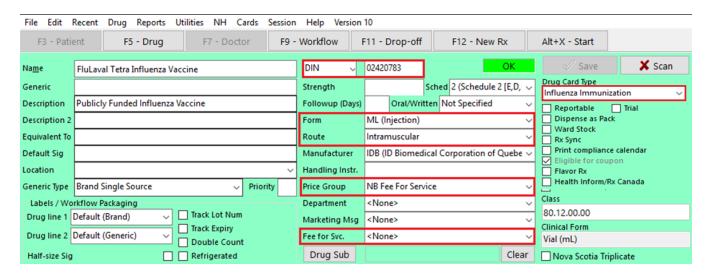

## Fluzone Quadrivalent - Pack Size 5

Before you begin setting up the drug card, ensure you have inactivated all duplicate drug packs in your system. See the <u>Identifying Duplicate Drug Records</u> section for more information.

## Main Drug Card

DIN: 02432730

Form: ML (Injection)

Route: Intramuscular

Price Group: NB Fee for Service

■ Fee for Svc.: <None>

Pack Active: Enabled

Purchase: \$130.00

■ **NB (MAP):** \$130.00