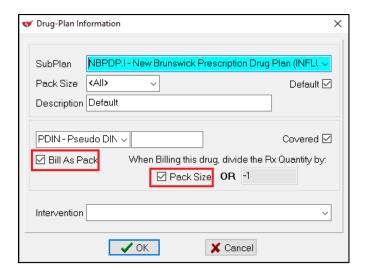

#### Plans Tab

- Bill as Pack: Enabled
- When Billing this drug, divide the Rx Quantity by: Pack Size