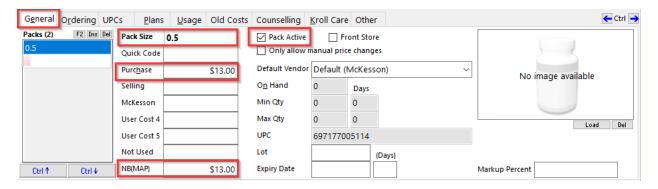

## Main Drug Card

■ **DIN**: 02420643

Form: ML (Prefilled Syringe)

Route: Intramuscular

Price Group: NB Fee for Service

Fee for Svc.: <None>

Pack Active: Enabled

Purchase: \$13.00

NB (MAP): \$13.00